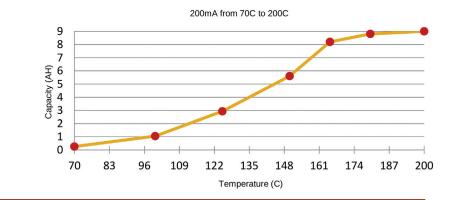

#### Technical Data

Capacity: 9.0 AH Nominal

Voltage: 3.67 V OCV 3.56 V CCV – 200 mA, 200°C

Constant Current Capability: 200 mA Nominal 400 mA Max

Operating Temperature: +158°F to +392°F +70°C to +200°C